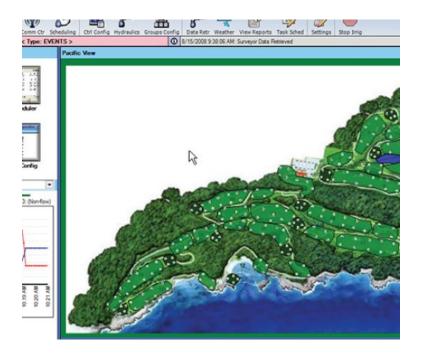

## SURVEYOR SOFTWARE SPECIFICATIONS

- Runs on 32- or 64-bit Windows 7
- No limit to the number of watering schedules
- Up to 999 field controllers
- Up to 102,897 stations
- ET-based scheduling is automatic with a weather station or can be entered manually
- Hydraulic and electrical management is automatic and graphed to individual stations
- CAD, aerial photo, user-drawn or all three map options
- Built-in map editor with customizable drawing objects
- Built-in calendar to schedule repeating tasks
- Stored historical reports