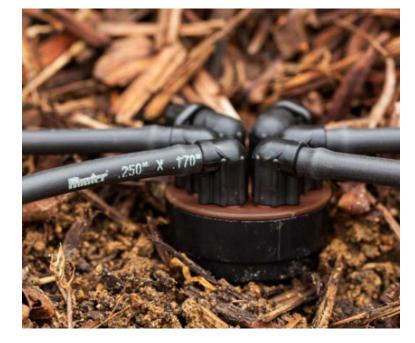

## **Multi-Port Emitters**

Use these emitters to irrigate groups of plants effectively from one source.

## ةيساسألا تازيملا

- Six pressure-compensating emitter ports provide consistent and reliable flow
- Color-coded by flow for easy identification
- Earth-tone colors blend in with surrounding landscape
- Swivel elbows assist in placing water directly to plant
- Multi-Port Manifold (MPM) provides unrestricted flow for each outlet

## **PRODUCT SPECIFICATIONS**

- Available in <sup>1</sup>/<sub>2</sub>" FNPT
- Available flows: 0.5, 1.0, 2.0 GPH
- PVC cap plugs port when not being used