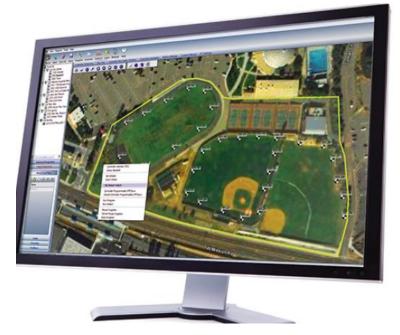

# ةيساسألا تازيملا

- Browser-based programming and communication software
- Cloud access or user-hosted enterprise versions
  available
- Graphical user interface with customisable, mapbased navigation
- Flow monitoring and reporting
- Alarm reporting and detailed irrigation history reports
- Automatic SMS text notification of alarms to your mobile device
- Mobile view allows instant status updates and fast command functions
- Cell, Ethernet, UHF radio, and hardwire cable connectivity options
- APIs available for custom integration into management systems
- Built-in Solar Sync<sup>™</sup>logic for smart water savings
- User administration with multiple levels of access