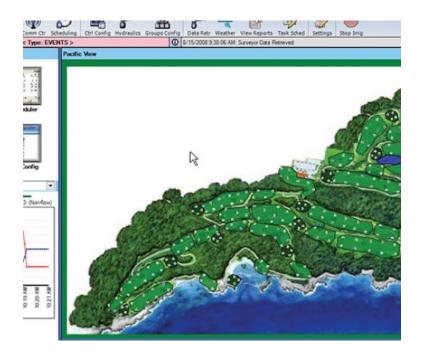

## SURVEYOR SOFTWARE SPECIFICATIONS

- Runs on 32- or 64-bit Windows 7
- No limit to the number of watering schedules
- Up to 999 field controllers
- Up to 102,897 stations
- ET-based scheduling is automatic with a weather station or can be entered manually
- Hydraulic and electrical management is automatic and graphed to individual stations
- CAD, aerial photo, user-drawn or all three map options
- Built-in map editor with customizable drawing objects
- Built-in calendar to schedule repeating tasks
- Stored historical reports