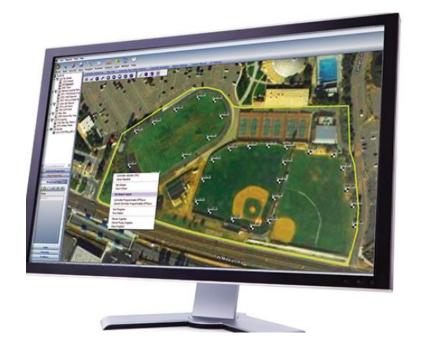

### **HAUPTVORTEILE**

- Browser-based programming and communication software
- Cloud access or user-hosted enterprise versions available
- Graphical user interface with customisable, mapbased navigation
- Flow monitoring and reporting
- Alarm reporting and detailed irrigation history reports
- Automatic SMS text notification of alarms to your mobile device
- Mobile view allows instant status updates and fast command functions
- Cell, Ethernet, UHF radio, and hardwire cable connectivity options
- APIs available for custom integration into management systems
- Built-in Solar Sync™logic for smart water savings
- User administration with multiple levels of access