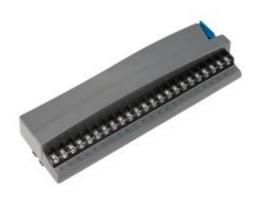

## **ICM-2200**

**Brand:** Landscape Irrigation **Product Line:** Controllers

**SKU:** ICM2200

Description: Output Module for HCC and ICC2 Controllers, 22-station

Weight: 0.9465

UPC-A: 0611698295137

Qty. / Bag: 20 Master Carton: 20