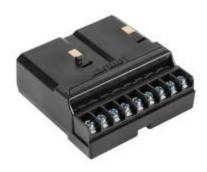

## **PCM-900**

**Brand:** Landscape Irrigation **Product Line:** Controllers

**SKU:** PCM900

**Description:** Output Module for HPC and Pro-C Controllers, 9-station

Weight: 0.3119

UPC-A: 0611698146095

**Qty. / Bag:** 48