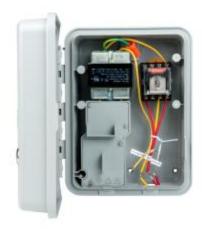

## **PSR-B**

**Brand:** Landscape Irrigation **Product Line:** Controllers

Product Model: Pump Start Relay

SKU: PSRB

Description: Pump Start Relay Booster, used to boost controller output power to operate larger pump start relays, if

required

Weight: 3.9625

**UPC-A:** 0611698146071

Qty. / Bag: 8 Master Carton: 8 Land Pallet: 1280 Ocean Pallet: 1664

Origin: ASSEMBLED IN MALAYSIA

Application Type: Outdoor/indoor

**Approvals:** IP54 **Enclosure:** Plastic