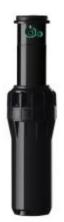

## I-25-04-CS

Brand: Landscape Irrigation Product Line: Rotors Product Model: I-25 SKU: I2504CS Description: I-25 Rotor, 10 cm, adjustable from 50° to 360°, 1" (25 mm) inlet, plastic riser, check valve, clear sample Pop-up Height: 10 cm Weight: 0.958733 UPC-A: 0611698159354 Qty. / Bag: 1 Master Carton: 12 Land Pallet: 1440 Ocean Pallet: 1620 Origin: MADE IN MEXICO Application Type: Commercial Sports Field Inlet Size: 1"