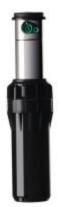

## I-25-04-SS-20

Brand: Landscape Irrigation Product Line: Rotors Product Model: 1-25 SKU: 125045520 Description: I-25 Rotor, 10 cm, adjustable from 50° to 360°, 1" (25 mm) inlet, stainless steel riser, check valve, nozzle 20 installed Pop-up Height: 10 cm Weight: 1.0596333 UPC-A: 0611698159170 Qty. / Bag: 12 Master Carton: 12 Land Pallet: 1440 Ocean Pallet: 1620 Origin: ASSEMBLED IN MEXICO Application Type: Commercial Sports Field Feature Options: Stainless steel Inlet Size: 1"