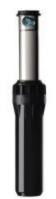

## I-25-06-SS-HS-28

Brand: Landscape Irrigation Product Line: Rotors Product Model: 1-25 SKU: 12506SSHS28 Description: I-25 Rotor, 15 cm, adjustable from 50° to 360°, 1" (25 mm) inlet, stainless steel riser, check valve, high-speed, nozzle 28 installed Pop-up Height: 15 cm Weight: 1.2895 UPC-A: 0611698309582 Qty. / Bag: 12 Master Carton: 12 Land Pallet: 1080 Ocean Pallet: 1440 Application Type: Commercial Sports Field Feature Options: High speed Stainless steel Inlet Size: 1"