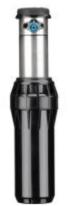

## I-40-04-CS

Brand: Landscape Irrigation Product Line: Rotors Product Model: I-40 SKU: 14004CS Description: I-40 Rotor, 10 cm, adjustable from 50° to 360°, 1" (25 mm) inlet, stainless steel riser, check valve, six nozzles included, clear sample Pop-up Height: 10 cm Weight: 1.000333 UPC-A: 0611698160626 Qty. / Bag: 1 Master Carton: 12 Land Pallet: 1440 Ocean Pallet: 1620 Origin: MADE IN MEXICO Application Type: Commercial Sports Field Inlet Size: 1"