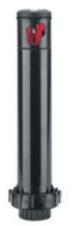

## **PGJ-00**

Brand: Landscape Irrigation Product Line: Rotors Product Model: PGJ SKU: PGJ00 Description: PGJ Rotor, shrub, adjustable from 40° to 360°, ½" inlet, nozzle 2.0 installed Pop-up Height: Shrub Weight: 0.173 UPC-A: 0611698139752 Qty. / Bag: 25 Master Carton: 25 Land Pallet: 4000 Ocean Pallet: 6000 Application Type: Residential Inlet Size: ½"