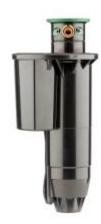

## STG-900-73

**Brand:** Landscape Irrigation **Product Line:** ST System **Product Model:** STG-900

**SKU:** STG90073

**Description:** Synthetic turf rotor, 7.5 cm pop-up, adjustable from 40° to 360°, plastic riser, 1½" (40 mm) Acme inlet

threads, Total-Top-Service Technology, nozzle 73 installed

Pop-up Height: 7.5 cm

Weight: 4.445

UPC-A: 0611698270349

**Qty. / Bag:** 4

Master Carton: 4 Land Pallet: 180 Ocean Pallet: 180

**Application Type:** Commercial Sports Field