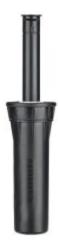

## **PROS-04**

**Brand:** Landscape Irrigation **Product Line:** Spray Bodies **Product Model:** Pro-Spray™

**SKU:** PROS04

**Description:** Pro-Spray Sprinkler Body, 10 cm pop-up with ½" inlet; accepts female-threaded nozzles

Pop-up Height: 10 cm

**Weight:** 0.257

**UPC-A:** 0611698111130

Qty. / Bag: 50 Master Carton: 50 Land Pallet: 3600 Ocean Pallet: 4800 Origin: MADE IN USA

Inlet Size: 1/2"

Copyright © 2024 Hunter Industries Inc. Hunter, the Hunter logo, and other marks are trademarks of Hunter Industries Inc., registered in the U.S. and certain other countries.