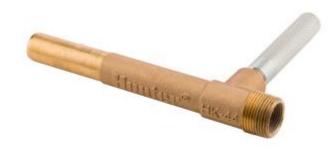

## **HK-44**

**Brand:** Landscape Irrigation

Product Line: Valves

Product Model: Quick Couplers

**SKU:** HK44

**Description:** HK Quick Coupler Key, 1" (25 mm) single stainless lug inlet, combination 1" (25 mm) male / <sup>3</sup>/<sub>4</sub>" female outlet;

compatible with HQ-44 Valves plus HS-1 and HS-2 Hose Swivels

**Weight:** 1.573

**UPC-A:** 0611698145784

Qty. / Bag: 10 Master Carton: 10 Land Pallet: 960 Ocean Pallet: 960

Copyright © 2024 Hunter Industries Inc. Hunter, the Hunter logo, and other marks are trademarks of Hunter Industries Inc., registered in the U.S. and certain other countries.