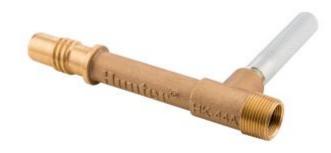

## **HK-44A**

**Brand:** Landscape Irrigation

Product Line: Valves

Product Model: Quick Couplers

SKU: HK44A

**Description:** HK Quick Coupler Key, 1" (25 mm) Acme inlet, combination 1" (25 mm) male / ¾" female outlet; compatible

with HQ-44-AW Valve plus HS-1 and HS-2 Hose Swivels

**Weight:** 1.529

UPC-A: 0611698145791

Qty. / Bag: 10 Master Carton: 10 Land Pallet: 960 Ocean Pallet: 960

Origin: MADE IN TAIWAN

Copyright © 2024 Hunter Industries Inc. Hunter, the Hunter logo, and other marks are trademarks of Hunter Industries Inc., registered in the U.S. and certain other countries.