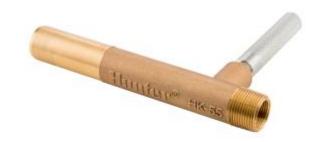

## **HK-55**

**Brand:** Landscape Irrigation

Product Line: Valves

**Product Model:** Quick Couplers

**SKU:** HK55

Description: HK Quick Coupler Key, 11/4" single stainless steel lug inlet, 1" (25 mm) female outlet; compatible with HQ-5

Valve plus HS-1 and HS-2 Hose Swivels

**Weight:** 1.945

**UPC-A:** 0611698145807

Qty. / Bag: 10 Master Carton: 10 Land Pallet: 640 Ocean Pallet: 640

Origin: MADE IN TAIWAN

Inlet Size: 11/4"

Copyright © 2024 Hunter Industries Inc. Hunter, the Hunter logo, and other marks are trademarks of Hunter Industries Inc., registered in the U.S. and certain other countries.