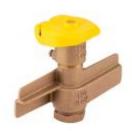

## **HQ-44-LRC-AW**

**Brand:** Landscape Irrigation

**Product Line:** Valves

Product Model: Quick Couplers

**SKU:** HQ44LRCAW

Description: HQ Quick Coupler, 1" (25 mm) female inlet, 2-piece body, anti-rotation wings, Compatible with HK-44A Quick

Coupler Key, HS-1 or HS-2 Hose Swivel, and yellow locking lid

Weight: 3.406

UPC-A: 0611698145715

Qty. / Bag: 10 Master Carton: 10 Land Pallet: 480 Ocean Pallet: 480

Origin: MADE IN TAIWAN

Inlet Size: 1"

Copyright © 2024 Hunter Industries Inc. Hunter, the Hunter logo, and other marks are trademarks of Hunter Industries Inc., registered in the U.S. and certain other countries.