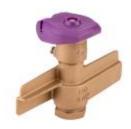

## **HQ-44-LRC-AW-R**

**Brand:** Landscape Irrigation

Product Line: Valves

Product Model: Quick Couplers

**SKU:** HQ44LRCAWR

Description: HQ Quick Coupler, 1" (25 mm) female inlet, 2-piece body, anti-rotation wings, Compatible with HK-44A Quick

Coupler Key, HS-1 or HS-2 Hose Swivel, and purple locking lid\*

**Weight:** 3.425

UPC-A: 0611698151785

Qty. / Bag: 10 Master Carton: 10 Land Pallet: 480 Ocean Pallet: 480

Inlet Size: 1"

Copyright © 2024 Hunter Industries Inc. Hunter, the Hunter logo, and other marks are trademarks of Hunter Industries Inc., registered in the U.S. and certain other countries.