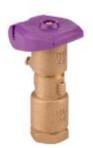

## HQ-44-LRC-R

Brand: Landscape Irrigation Product Line: Valves Product Model: Quick Couplers SKU: HQ44LRCR Description: HQ Quick Coupler, 1" (25 mm) female inlet, 1 slot, 2-piece body; compatible with HK-44 Quick Coupler Key, HS-1 or HS-2 Hose Swivel, and purple locking lid\* Weight: 2.344 UPC-A: 0611698151778 Qty. / Bag: 10 Master Carton: 10 Land Pallet: 600 Ocean Pallet: 600 Origin: MADE IN TAIWAN Inlet Size: 1"