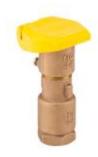

## **HQ-44-RC**

**Brand:** Landscape Irrigation

Product Line: Valves

Product Model: Quick Couplers

**SKU:** HQ44RC

Description: HQ Quick Coupler, 1" (25 mm) female inlet, 1 slot, 2-piece body; compatible with HK-44 Quick Coupler Key,

HS-1 or HS-2 Hose Swivel, and yellow lid

Weight: 2.292

UPC-A: 0611698145685

Qty. / Bag: 10 Master Carton: 10 Land Pallet: 600 Ocean Pallet: 600 Inlet Size: 1"

Copyright © 2024 Hunter Industries Inc. Hunter, the Hunter logo, and other marks are trademarks of Hunter Industries Inc., registered in the U.S. and certain other countries.