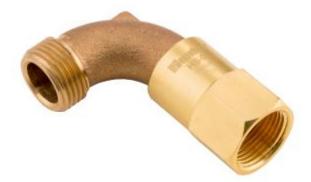

## HS0

Brand: Landscape Irrigation Product Line: Valves Product Model: Quick Couplers SKU: HS0 Description: Hose Swivel, ¾" NPT female inlet, ¾" hose outlet; compatible with HK-33 Quick Coupler Key Weight: 0.595 UPC-A: 0611698145814 Qty. / Bag: 10 Master Carton: 10 Land Pallet: 2520 Ocean Pallet: 2520