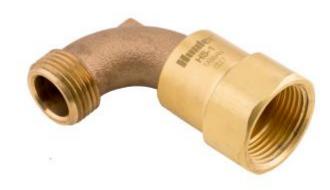

## HS<sub>1</sub>

**Brand:** Landscape Irrigation

**Product Line:** Valves

**Product Model:** Quick Couplers

SKU: HS1

Description: Hose Swivel, 1" (25 mm) NPT female inlet, 3/4" hose outlet, compatible with HK-44, HK-44A, and HK-55 Quick

Coupler Keys **Weight:** 0.715

**UPC-A:** 0611698145821

Qty. / Bag: 10 Master Carton: 10 Land Pallet: 2100 Ocean Pallet: 2100

Origin: MADE IN TAIWAN

Copyright © 2024 Hunter Industries Inc. Hunter, the Hunter logo, and other marks are trademarks of Hunter Industries Inc., registered in the U.S. and certain other countries.