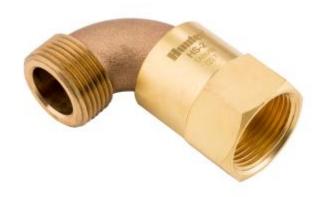

## HS<sub>2</sub>

**Brand:** Landscape Irrigation

**Product Line:** Valves

**Product Model:** Quick Couplers

SKU: HS2

Description: Hose Swivel, 1" (25 mm) NPT female inlet, 1" (25 mm) hose outlet; compatible with HK-44, HK-44A, and HK-55