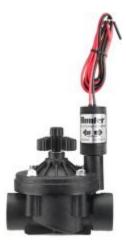

## ICV-101G-FS-DC

Brand: Landscape Irrigation Product Line: Valves Product Model: ICV SKU: ICV101GFSDC Description: ICV Valve, 1" (25 mm) glass-filled nylon globe valve with flow control, factory-installed Filter Sentry Mechanism, and DC-Latching Solenoid Weight: 1.2846 UPC-A: 0611698160244 Qty. / Bag: 12 Master Carton: 12 Land Pallet: 720 Ocean Pallet: 936 Origin: Made in Mexico Feature Options: Filter Sentry Mechanism DC-latching solenoid Flow control Inlet Size: 1" Material: Plastic