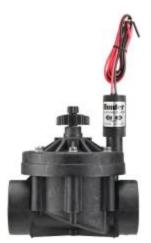

## ICV-201G-DC

Brand: Landscape Irrigation
Product Line: Valves
Product Model: ICV
SKU: ICV201GDC
Description: ICV Valve, 2" (50 mm) glass-filled nylon globe valve with flow control and DC-Latching Solenoid
Weight: 3.2512
UPC-A: 0611698155813
Qty. / Bag: 8
Master Carton: 8
Land Pallet: 256
Ocean Pallet: 320
Origin: Made in Mexico
Feature Options: DC-latching solenoid Flow control
Inlet Size: 2"
Material: Plastic