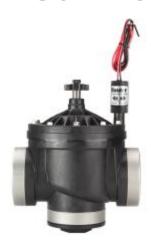

## **ICV-301-DC**

**Brand:** Landscape Irrigation

**Product Line:** Valves **Product Model:** ICV

SKU: ICV301DC

Description: ICV Valve, 80 mm glass-filled nylon globe / angle valve with flow control and DC-Latching Solenoid

**Weight:** 7.4554

**UPC-A:** 0611698291825

Qty. / Bag: 1
Master Carton: 1
Land Pallet: 100
Ocean Pallet: 100
Origin: Made in Mexico

Feature Options: DC-latching solenoid Flow control

Inlet Size: 3"
Material: Plastic