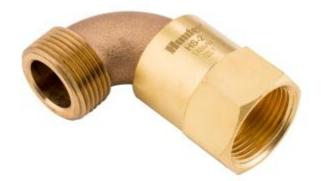

## HS2B

Brand: Landscape Irrigation

Product Line: Valves

Product Model: Quick Couplers

SKU: HS2B

**Description:** Hose Swivel, 1" (25 mm) NPT female inlet, 1" (25 mm) BSP outlet; compatible with HK-44, HK-44A, and HK-55 Quick Coupler Keys