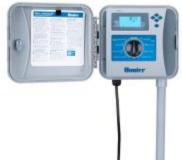

## Р2С-401-Е

Brand: Landscape Irrigation Product Line: Controllers Product Model: Pro-C® SKU: P2C401E Description: Pro-C Controller, 4-station base model, plastic wall mount cabinet, 230 VAC with European cable and plug Number of Stations: 4-32 Application Type: Outdoor/indoor Controller Power: AC Enclosure: Plastic Field Valve Connection: Conventional wired Flow: Without Flow Sensor Compatibility: Rain Freeze Wind Soil Moisture