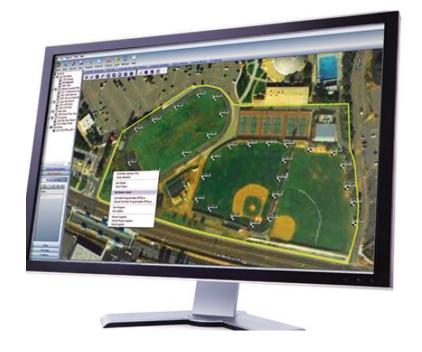

## PRINCIPAUX AVANTAGES

- Browser-based programming and communication software
- Cloud access or user-hosted enterprise versions available
- Graphical user interface with customisable, mapbased navigation
- Flow monitoring and reporting
- Alarm reporting and detailed irrigation history reports
- Automatic SMS text notification of alarms to your mobile device
- Mobile view allows instant status updates and fast command functions
- Cell, Ethernet, UHF radio, and hardwire cable connectivity options
- APIs available for custom integration into management systems
- Built-in Solar Sync™logic for smart water savings
- User administration with multiple levels of access