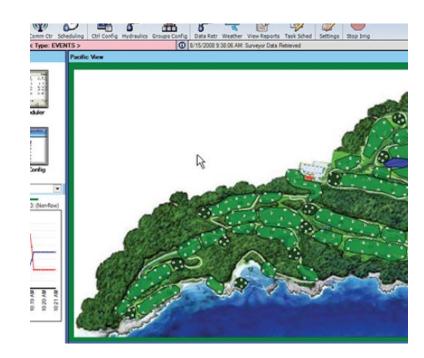

## SURVEYOR SOFTWARE SPECIFICATIONS

- Runs on 32- or 64-bit Windows 7
- No limit to the number of watering schedules
- Up to 999 field controllers
- Up to 102,897 stations
- ET-based scheduling is automatic with a weather station or can be entered manually
- Hydraulic and electrical management is automatic and graphed to individual stations
- CAD, aerial photo, user-drawn or all three map options
- Built-in map editor with customizable drawing objects
- Built-in calendar to schedule repeating tasks
- Stored historical reports