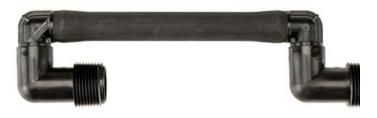

## SJ Swing Joint

With unique swivel ells on both ends, the SJ swing joints allow for easy sprinkler adjustment to proper height and position in any configuration.

## **KLUCZOWE KORZYŚCI**

- Standard configuration has swivel ells on both ends for maximum versatility
- Unique swivel ells can be installed to virtually any configuration, leak free
- Airtight connection points for long-term reliability