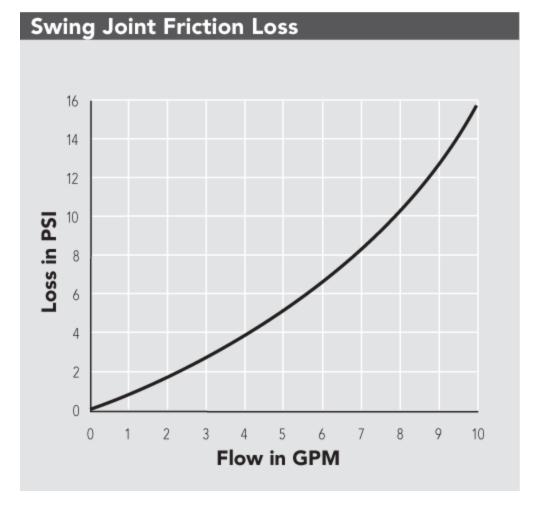

## SJ Swing Joint

With unique swivel ells on both ends, the SJ swing joints allow for easy sprinkler adjustment to proper height and position in any configuration.

## **KLUCZOWE KORZYŚCI**

- Standard configuration has swivel ells on both ends for maximum versatility
- Unique swivel ells can be installed to virtually any configuration, leak free
- Airtight connection points for long-term reliability

## **Operating Specifications**

- Pressure-rated to 150 psi
- Warranty period: 2 years

## Dimensions

- 1/2" and 3/4" threaded options
- 6" and 12" length options





Copyright © 2024 Hunter Industries Inc. Hunter, the Hunter logo, and other marks are trademarks of Hunter Industries Inc., registered in the U.S. and certain other countries.

https://hunterirrigation.com/pl/node/926 122324