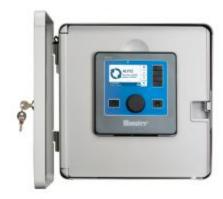

## A2C-1200-M

**Brand:** Landscape Irrigation **Product Line:** Controllers **Product Model:** ACC2

**SKU:** A2C1200M

Description: ACC2 Conventional Controller, 12-station base model, gray metal wall mount cabinet

**Number of Stations:** 12-54 **UPC-A:** 0611698354827

Qty. / Bag: 1 Master Carton: 1 Land Pallet: 24 Ocean Pallet: 32

Application Type: Outdoor/indoor Sports fields Municipal Large Landscape

Central Control: Centralus
Controller Power: AC
Enclosure: Gray Metal

Field Valve Connection: Conventional wired

Flow: With Flow

Network Connection Type: Wi-Fi LAN Ethernet Cellular

Remote Control Compatible: Dedicated remote Smartphone remote

Sensor Compatibility: Rain Freeze Wind Flow Soil Moisture