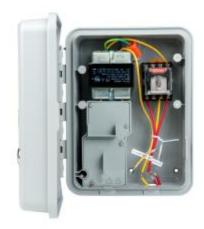

## **PSR-B**

**Brand:** Landscape Irrigation **Product Line:** Controllers

**Product Model:** Pump Start Relay

**SKU: PSRB** 

Description: Pump Start Relay Booster, used to boost controller output power to operate larger pump start relays, if

required

**UPC-A:** 0611698146071

Qty. / Bag: 8 Master Carton: 8 Land Pallet: 1280 Ocean Pallet: 1664

**Application Type:** Outdoor/indoor

**Enclosure:** Plastic

Copyright © 2024 Hunter Industries Inc. Hunter, the Hunter logo, and other marks are trademarks of Hunter Industries Inc., registered in the U.S. and certain other countries.