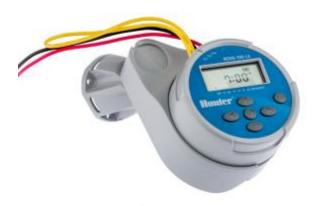

## **NODE-100-LS**

**Brand:** Landscape Irrigation **Product Line:** Controllers **Product Model:** NODE

**SKU:** NODE100LS

Description: NODE Battery-Operated Controller, 1-station, solenoid not included