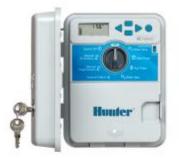

## **XCH-600**

Brand: Landscape Irrigation Product Line: Controllers Product Model: XC Hybrid **SKU:** XCH600 Description: XC Hybrid Controller, 6-station, battery-operated, plastic, indoor/outdoor Number of Stations: 6 UPC-A: 0611698155417 Qty. / Bag: 10 Master Carton: 10 Land Pallet: 320 Ocean Pallet: 400 Application Type: Outdoor/indoor Central Control: None (Standalone) Controller Power: Battery Enclosure: Waterproof (in valve box) Field Valve Connection: Conventional wired Flow: Without Flow Network Connection Type: None Sensor Compatibility: Rain Freeze Wind Soil Moisture