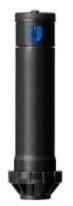

## **I-20-00**

Brand: Landscape Irrigation Product Line: Rotors Product Model: I-20 SKU: I2000 Description: I-20 Rotor, shrub, adjustable from 50° to 360°, ¾" inlet, check valve Pop-up Height: Shrub UPC-A: 0611698158746 Qty. / Bag: 20 Master Carton: 20 Land Pallet: 2400 Ocean Pallet: 2700 Application Type: Residential Commercial Inlet Size: ¾"