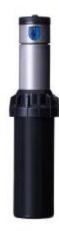

## I-20-04-SS-1.5

**Brand:** Landscape Irrigation

**Product Line:** Rotors **Product Model:** I-20

**SKU:** I2004SS15

Description: I-20 Rotor, 10 cm, adjustable from 50° to 360°, ¾" inlet, stainless steel riser, check valve, 1.5 nozzle installed

**Pop-up Height:** 4" **UPC-A:** 0611698158128

Qty. / Bag: 20 Master Carton: 20 Land Pallet: 1440 Ocean Pallet: 1800

**Application Type:** Residential Commercial

Feature Options: Stainless steel

Inlet Size: 3/4"