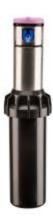

## I-20-04-SS-R-2.0

**Brand:** Landscape Irrigation

Product Line: Rotors
Product Model: I-20
SKU: I2004SSR20

**Description:** I-20 Rotor, 10 cm, adjustable from 50° to 360°, 3/4" inlet, stainless steel riser, check valve, reclaimed ID, 2.0

nozzle installed

Pop-up Height: 4"

UPC-A: 0611698158258

Qty. / Bag: 20 Master Carton: 20 Land Pallet: 1440 Ocean Pallet: 1800

**Application Type:** Residential Commercial

Feature Options: Reclaimed water Stainless steel

Inlet Size: 3/4"

Copyright © 2025 Hunter Industries Inc. Hunter, the Hunter logo, and other marks are trademarks of Hunter Industries Inc., registered in the U.S. and certain other countries.

https://www.hunterirrigation.com/irrigation-product/i-20/i-20-04-ss-r-20 011025