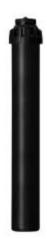

## I-20-12-2.5

**Brand:** Landscape Irrigation

**Product Line:** Rotors **Product Model:** I-20

**SKU:** I201225

Description: I-20 Rotor, 30 cm, adjustable from 50° to 360°, 3/4" inlet, check valve, 2.5 nozzle installed

**Pop-up Height:** 12" **UPC-A:** 0611698158647

Qty. / Bag: 12 Master Carton: 12 Land Pallet: 768 Ocean Pallet: 960

**Application Type:** Residential Commercial

Inlet Size: 3/4"

Copyright © 2025 Hunter Industries Inc. Hunter, the Hunter logo, and other marks are trademarks of Hunter Industries Inc., registered in the U.S. and certain other countries.