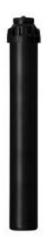

## I-20-12-R

Brand: Landscape Irrigation Product Line: Rotors Product Model: I-20 SKU: I2012R Description: I-20 Rotor, 30 cm, adjustable from 50° to 360°, ¾" inlet, check valve, reclaimed ID Pop-up Height: 12" UPC-A: 0611698158685 Qty. / Bag: 12 Master Carton: 12 Land Pallet: 768 Ocean Pallet: 960 Application Type: Residential Commercial Feature Options: Reclaimed water Inlet Size: ¾"