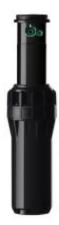

## I-25-04-15

**Brand:** Landscape Irrigation

**Product Line:** Rotors **Product Model:** I-25

**SKU:** I250415

Description: I-25 Rotor, 10 cm, adjustable from 50° to 360°, 1" (25 mm) inlet, plastic riser, check valve, nozzle 15 installed

**Pop-up Height:** 4" **UPC-A:** 0611698158968

Qty. / Bag: 12 Master Carton: 12 Land Pallet: 1440 Ocean Pallet: 1620

**Application Type:** Commercial Sports Field

Inlet Size: 1"

Copyright © 2025 Hunter Industries Inc. Hunter, the Hunter logo, and other marks are trademarks of Hunter Industries Inc., registered in the U.S. and certain other countries.