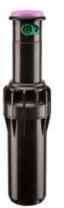

## I-25-04-R-05

Brand: Landscape Irrigation

Product Line: Rotors

Product Model: 1-25

**SKU:** 12504R05

**Description:** I-25 Rotor, 10 cm, adjustable from 50° to 360°, 1" (25 mm) inlet, plastic riser, check valve, reclaimed ID, nozzle 5 installed