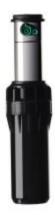

## I-25-04-SS-15

**Brand:** Landscape Irrigation

**Product Line:** Rotors **Product Model:** I-25

**SKU:** I2504SS15

Description: I-25 Rotor, 10 cm, adjustable from 50° to 360°, 1" (25 mm) inlet, stainless steel riser, check valve, nozzle 15

installed

Pop-up Height: 4"

**UPC-A:** 0611698159156

Qty. / Bag: 12 Master Carton: 12 Land Pallet: 1440 Ocean Pallet: 1620

**Application Type:** Commercial Sports Field

Feature Options: Stainless steel

Inlet Size: 1"