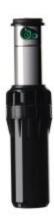

## I-25-04-SS-HS-10

Brand: Landscape Irrigation

Product Line: Rotors
Product Model: I-25
SKU: I2504SSHS10

Description: I-25 Rotor, 10 cm, adjustable from 50° to 360°, 1" (25 mm) inlet, stainless steel riser, check valve, high-speed,

nozzle 10 installed

Pop-up Height: 4"

UPC-A: 0611698308943

Qty. / Bag: 12 Master Carton: 12 Land Pallet: 1440 Ocean Pallet: 1800

**Application Type:** Commercial Sports Field **Feature Options:** High speed Stainless steel

Inlet Size: 1"

Copyright © 2025 Hunter Industries Inc. Hunter, the Hunter logo, and other marks are trademarks of Hunter Industries Inc., registered in the U.S. and certain other countries.

https://hunterirrigation.com/irrigation-product/i-25/i-25-04-ss-hs-10 010725