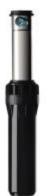

## I-25-06-SS-07

Brand: Landscape Irrigation Product Line: Rotors Product Model: I-25 SKU: I2506SS07 Description: I-25 Rotor, 15 cm, adjustable from 50° to 360°, 1" (25 mm) inlet, stainless steel riser, check valve, nozzle 7 installed Pop-up Height: 6" UPC-A: 0611698309285 Qty. / Bag: 12 Master Carton: 12 Land Pallet: 1080 Ocean Pallet: 1040 Application Type: Commercial Sports Field Feature Options: Stainless steel Inlet Size: 1"