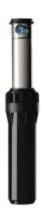

## I-25-06-SS-HS-07

Brand: Landscape Irrigation

Product Line: Rotors
Product Model: I-25
SKU: I2506SSHS07

Description: I-25 Rotor, 15 cm, adjustable from 50° to 360°, 1" (25 mm) inlet, stainless steel riser, check valve, high-speed,

nozzle 7 installed **Pop-up Height:** 6" **UPC-A:** 0611698309490

Qty. / Bag: 12 Master Carton: 12 Land Pallet: 1080 Ocean Pallet: 1440

**Application Type:** Commercial Sports Field **Feature Options:** High speed Stainless steel

Inlet Size: 1"

Copyright © 2025 Hunter Industries Inc. Hunter, the Hunter logo, and other marks are trademarks of Hunter Industries Inc., registered in the U.S. and certain other countries.

https://www.hunterirrigation.com/irrigation-product/i-25/i-25-06-ss-hs-07 010925