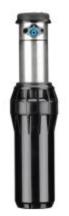

## I-40-04-CS

Brand: Landscape Irrigation
Product Line: Rotors
Product Model: I-40
SKU: I4004CS
Description: I-40 Rotor, 10 cm, adjustable from 50° to 360°, 1" (25 mm) inlet, stainless steel riser, check valve, six nozzles included, clear sample
Pop-up Height: 4"
UPC-A: 0611698160626
Qty. / Bag: 1
Master Carton: 12
Land Pallet: 1440
Ocean Pallet: 1620
Application Type: Commercial Sports Field
Inlet Size: 1"