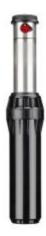

## I-40-06-SS-HS

**Brand:** Landscape Irrigation

**Product Line:** Rotors **Product Model:** I-40

**SKU:** I4006SSHS

Description: I-40 Rotor, 15 cm, adjustable from 50° to 360°, 1" (25 mm) inlet, stainless steel riser, check valve, high-speed,

six nozzles included

Pop-up Height: 6"

UPC-A: 0611698156636

Qty. / Bag: 12 Master Carton: 12

Land Pallet: 1080 Ocean Pallet: 1440

Anniintian Tamas Con

**Application Type:** Commercial Sports Field **Feature Options:** High speed Stainless steel

Inlet Size: 1"

Copyright © 2024 Hunter Industries Inc. Hunter, the Hunter logo, and other marks are trademarks of Hunter Industries Inc., registered in the U.S. and certain other countries.

https://hunterirrigation.com/irrigation-product/i-40/i-40-06-ss-hs 122324